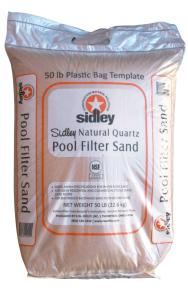

## Sidley Natural Quartz Pool Filter Sand

Sidley Natural Quartz Pool Filter Sand is pure quartz, the natural pure way to keep your pool crystal clear. Our sand is safe to use and will not stain or corrode.

## Natural Quartz Pool Filter Sand

- 100% high purity quartz sand
- Designed for residential and commercial pools using sand filters
- U.S. Sieve Size: 20/40, #20 (.45-.55mm)
- Also available: #16 (.55-.65mm) & #12 (.8-1.2mm)
- pH: 6.5
- Non-toxic
- Low maintenance
- 50 lb bags