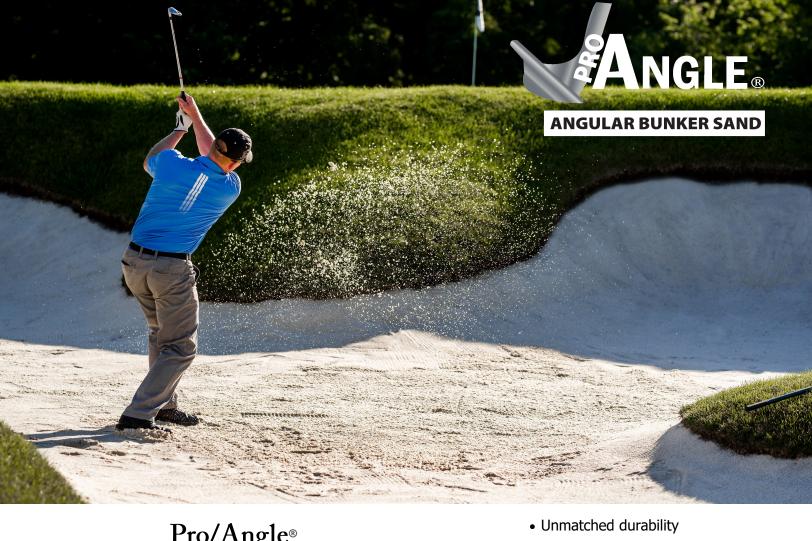

100 % Angular Bunker Sand

Pro/Angle<sup>®</sup> is manufactured only in Ohio by crushing pure quartz creating a 100% angular sand. Pro/Angle<sup>®</sup> is regarded as one of the highest quality manufactured crushed sands for sports use. The original 100% angular sand provides unmatched playability, longevity, design and maintenance advantages.

## Benefits of Pro/Angle

- High angle of repose
- Industry leading infiltration rates
- Reduces fried egg lies
- High purity, free from organics
- Predictable for players
- Consistent footing and feel
- Reduces washouts & maintenance
- Speeds course readiness after rain events
- Off white color shows contour
- Never diluted with inferior sands
- Triple washed