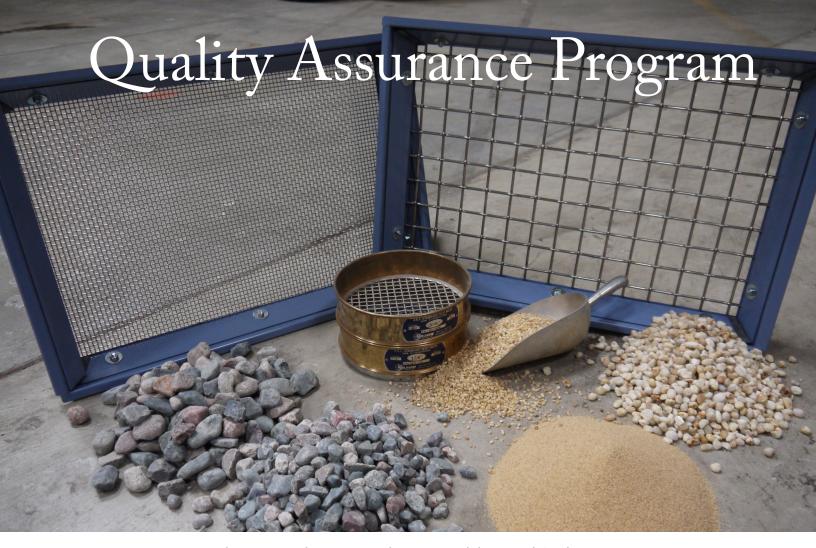

## Our Program

We take great pride in our production capabilities and Quality Assurance Program designed to give our customers the confidence that their quality requirements are fulfilled by a continuous and systematic evaluation process.

- High Quality Silica 99.3%.
- Quality Control Testing documented throughout production process.
- State accredited full-service laboratory.
- All products meet AWWA B100-16 Standards.
- Use of independent laboratories for certification of finished products.
- NSF Certified for Standard 61.